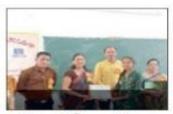

# वेल्यू एडेड कोर्स शुरू

महासमुद। शासकीय महाप्रभू वल्लभाचार्य स्नातकोत्तर महाविद्यालय में प्राचार्य के मार्गदर्शन एवं आइक्यूएसी के सहयोग से कम्प्यूटर विभाग द्वारा 11 दिवसीय वैल्यू एडेड कोर्स का आयोजन किया जा रहा है। यह कोर्स 13 मई से 25 मई 2023 तक मल्टीमीडिया दूल्स एवं प्रोग्रामिंग लैंग्वेज पाइथन विषय पर आयोजित किया जा रहा है। कार्यक्रम का शुभारंभ प्रो. (डॉ. ) अनुसुइया अग्रवाल ने किया। कार्यक्रम में मुख्य रूप से डॉ. नीलम अग्रवाल, डॉ. मालती तिवारी, डॉ. रीता पांडे, डॉ. अजय कुमार देवांगन, टीकम साह, कु. पूजा यादव एवं छात्र छात्राएं उपस्थित रहे। यह जानकारी कॉलेज की एक विज्ञप्ति में दी।

## वेल्यू एडेड कोर्स का समापन

महासमुंद। शासकीय महाप्रभु वल्लाभाचार्य स्नातकोतर महाविद्यालय में प्राचार्य के मार्गदर्शन एवं आईक्यूएसी के सहयोग से कंप्यूटर विभाग द्वारा 11 दिवसीय वैल्यू एडेड कोर्स का समापन किया गया। यह कोर्स 13 मई से 25 मई तक मल्टीमीडिया टूल्स एवं प्रोग्रोमिंग लैंगवेज पाईथन विषय पर आयोजित किया गया था। कार्यक्रम में मुख्य रूप से डॉ. नीलम अग्रवाल, प्रो. सीमारानी प्रधान, प्रो. अजय राजा, डॉ. अजय कुमार देवांगन, टीकम साहू, पूजा यादव एवं छात्र-छात्राएं उपस्थित रहे। यह जानकारी कॉलेज की एक विज्ञिप्त में दी।

### कॉलेज में वैल्यू एडेड कोर्स का समापन

महासमुंद। शासकीय महाप्रभु वल्लाभाचार्य स्नातकोतर महाविद्यालय में प्राचार्य के मार्गदर्शन एवं आईक्यूएसी के सहयोग से कंप्यूटर विभाग द्वारा 11 दिवसीय वैल्यु एडेड कोर्स का समापन 25 मई को हुआ। यह कोर्स 13 मई से 25 मई तक मल्टीमीडिया टूल्स एवं प्रोग्रोमिंग लैंगवेज पाईथन विषय पर आयोजित किया गया था। कार्यक्रम का शुभारंभ प्रो. (डॉ.) अनुसुइया अग्रवाल के करकमलो से किया गया। कार्यक्रम में मुख्य रूप से डॉ. नीलम अग्रवाल, प्रो. सीमारानी प्रधान, प्रो. अजय राजा, डॉ. अजय कुमार देवांगन, टीकम साह, पूजा यादव एवं समस्त छात्र-छात्राएं उपस्थित रहे।