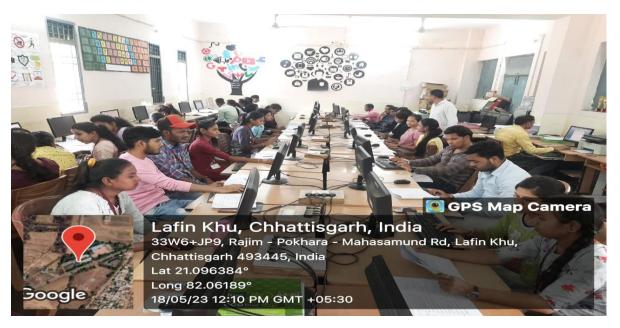

## वेल्यू एडेड कोर्स का समापन

महासमुंद। शासकीय महाप्रभु वल्लाभाचार्य स्नातकोतर महाविद्यालय में प्राचार्य के मार्गदर्शन एवं आईक्यूएसी के सहयोग से कंप्यूटर विभाग द्वारा 11 दिवसीय वैल्यू एडेड कोर्स का समापन किया गया। यह कोर्स 13 मई से 25 मई तक मल्टीमीडिया टूल्स एवं प्रोग्रोमिंग लैंगवेज पाईथन विषय पर आयोजित किया गया था। कार्यक्रम में मुख्य रूप से डॉ. नीलम अग्रवाल, प्रो. सीमारानी प्रधान, प्रो. अजय राजा, डॉ. अजय कुमार देवांगन, टीकम साहू, पूजा यादव एवं छात्र-छात्राएं उपस्थित रहे। यह जानकारी कॉलेज की एक विज्ञिप्त में दी।

### कॉलेज में वैल्यू एडेड कोर्स का समापन

महासमुंद। शासकीय महाप्रभु वल्लाभाचार्य स्नातकोतर महाविद्यालय में प्राचार्य के मार्गदर्शन एवं आईक्यूएसी के सहयोग से कंप्यूटर विभाग द्वारा 11 दिवसीय वैल्यु एडेड कोर्स का समापन 25 मई को हुआ। यह कोर्स 13 मई से 25 मई तक मल्टीमीडिया टूल्स एवं प्रोग्रोमिंग लैंगवेज पाईथन विषय पर आयोजित किया गया था। कार्यक्रम का शुभारंभ प्रो. (डॉ.) अनुसुइया अग्रवाल के करकमलो से किया गया। कार्यक्रम में मुख्य रूप से डॉ. नीलम अग्रवाल, प्रो. सीमारानी प्रधान, प्रो. अजय राजा, डॉ. अजय कुमार देवांगन, टीकम साह, पूजा यादव एवं समस्त छात्र-छात्राएं उपस्थित रहे।