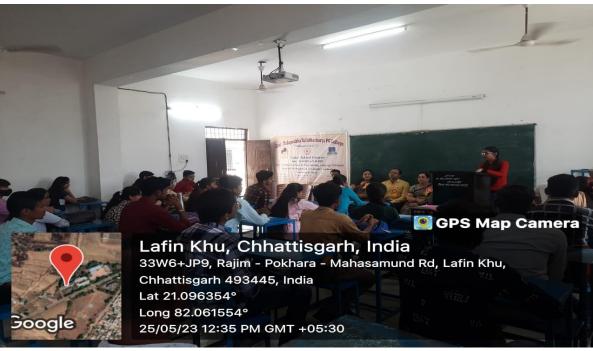

## वेल्यू एडेड कोर्स का समापन

महासमुंद। शासकीय महाप्रभु वल्लाभाचार्य स्नातकोतर महाविद्यालय में प्राचार्य के मार्गदर्शन एवं आईक्यूएसी के सहयोग से कंप्यूटर विभाग द्वारा 11 दिवसीय वैल्यू एडेड कोर्स का समापन किया गया। यह कोर्स 13 मई से 25 मई तक मल्टीमीडिया टूल्स एवं प्रोग्रोमिंग लैंगवेज पाईथन विषय पर आयोजित किया गया था। कार्यक्रम में मुख्य रूप से डॉ. नीलम अग्रवाल, प्रो. सीमारानी प्रधान, प्रो. अजय राजा, डॉ. अजय कुमार देवांगन, टीकम साहू, पूजा यादव एवं छात्र-छात्राएं उपस्थित रहे। यह जानकारी कॉलेज की एक विज्ञिप्त में दी।

### कॉलेज में वैल्यू एडेड कोर्स का समापन

महासमुंद। शासकीय महाप्रभु वल्लाभाचार्य स्नातकोतर महाविद्यालय में प्राचार्य के मार्गदर्शन एवं आईक्यूएसी के सहयोग से कंप्यूटर विभाग द्वारा 11 दिवसीय वैल्यु एडेड कोर्स का समापन 25 मई को हुआ। यह कोर्स 13 मई से 25 मई तक मल्टीमीडिया टूल्स एवं प्रोग्रोमिंग लैंगवेज पाईथन विषय पर आयोजित किया गया था। कार्यक्रम का शुभारंभ प्रो. (डॉ.) अनुसुइया अग्रवाल के करकमलो से किया गया। कार्यक्रम में मुख्य रूप से डॉ. नीलम अग्रवाल, प्रो. सीमारानी प्रधान, प्रो. अजय राजा, डॉ. अजय कुमार देवांगन, टीकम साह, पूजा यादव एवं समस्त छात्र-छात्राएं उपस्थित रहे।