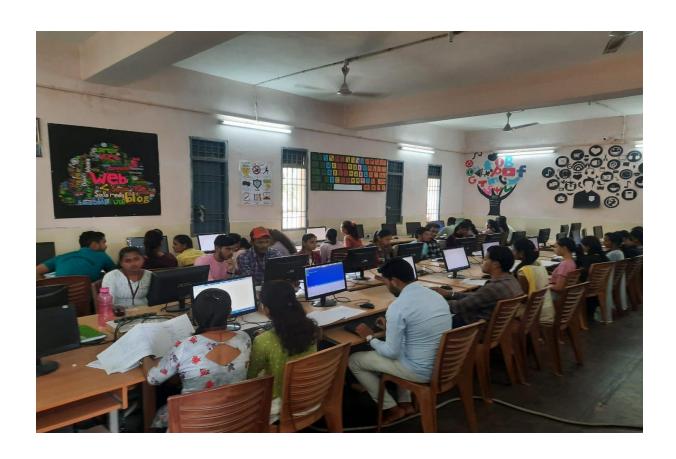

## वेल्यू एडेड कोर्स का समापन

महासमुंद। शासकीय महाप्रभु वल्लाभाचार्य स्नातकोतर महाविद्यालय में प्राचार्य के मार्गदर्शन एवं आईक्यूएसी के सहयोग से कंप्यूटर विभाग द्वारा 11 दिवसीय वैल्यू एडेड कोर्स का समापन किया गया। यह कोर्स 13 मई से 25 मई तक मल्टीमीडिया टूल्स एवं प्रोग्रोमिंग लैंगवेज पाईथन विषय पर आयोजित किया गया था। कार्यक्रम में मुख्य रूप से डॉ. नीलम अग्रवाल, प्रो. सीमारानी प्रधान, प्रो. अजय राजा, डॉ. अजय कुमार देवांगन, टीकम साहू, पूजा यादव एवं छात्र-छात्राएं उपस्थित रहे। यह जानकारी कॉलेज की एक विज्ञिप्त में दी।

### कॉलेज में वैल्यू एडेड कोर्स का समापन

महासमुंद। शासकीय महाप्रभु वल्लाभाचार्य स्नातकोतर महाविद्यालय में प्राचार्य के मार्गदर्शन एवं आईक्यूएसी के सहयोग से कंप्यूटर विभाग द्वारा 11 दिवसीय वैल्यु एडेड कोर्स का समापन 25 मई को हुआ। यह कोर्स 13 मई से 25 मई तक मल्टीमीडिया टूल्स एवं प्रोग्रोमिंग लैंगवेज पाईथन विषय पर आयोजित किया गया था। कार्यक्रम का शुभारंभ प्रो. (डॉ.) अनुसुइया अग्रवाल के करकमलो से किया गया। कार्यक्रम में मुख्य रूप से डॉ. नीलम अग्रवाल, प्रो. सीमारानी प्रधान, प्रो. अजय राजा, डॉ. अजय कुमार देवांगन, टीकम साह, पूजा यादव एवं समस्त छात्र-छात्राएं उपस्थित रहे।