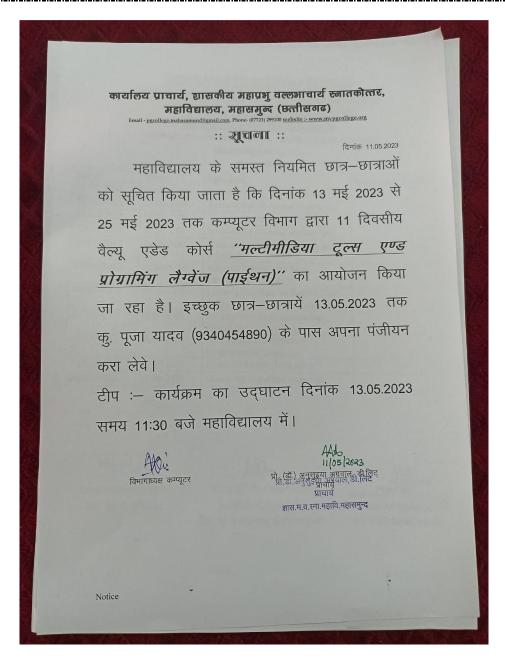

# वेल्यू एडेड कोर्स शुरू

महासमुद। शासकीय महाप्रभू वल्लभाचार्य स्नातकोत्तर महाविद्यालय में प्राचार्य के मार्गदर्शन एवं आइक्यूएसी के सहयोग से कम्प्यूटर विभाग द्वारा 11 दिवसीय वैल्यू एडेड कोर्स का आयोजन किया जा रहा है। यह कोर्स 13 मई से 25 मई 2023 तक मल्टीमीडिया दूल्स एवं प्रोग्रामिंग लैंग्वेज पाइथन विषय पर आयोजित किया जा रहा है। कार्यक्रम का शुभारंभ प्रो. (डॉ. ) अनुसुइया अग्रवाल ने किया। कार्यक्रम में मुख्य रूप से डॉ. नीलम अग्रवाल, डॉ. मालती तिवारी, डॉ. रीता पांडे, डॉ. अजय कुमार देवांगन, टीकम साह, कु. पूजा यादव एवं छात्र छात्राएं उपस्थित रहे। यह जानकारी कॉलेज की एक विज्ञप्ति में दी।